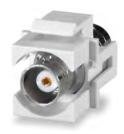

## **BNC Connector Module**

| PART NUMBER | DESCRIPTION |
|-------------|-------------|

CMK-BNC **BNC Keystone Connector Module** 

BNC Modules are compatible with all Signamax keystone faceplates and surface mount boxes. The BNC modules provide one feed-thru connection.