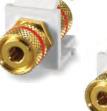

Standard color: IV

For other colors add the following to P/N:

| PARI NUMBER | DESCRIPTION                               |
|-------------|-------------------------------------------|
| CMK-RA      | Red 3-Way Binding Post Connector Module   |
| CMK-BA      | Black 3-Way Binding Post Connector Module |

3-Way Binding Post Modules provide termination options for banana plugs, speaker tips, spade tips or bare wire. Binding post modules are available with red or black color-code

Standard color:

For other colors add the following to P/N: