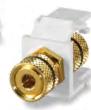

Standard color: IV

For other colors add the following to P/N:

| PARI NUMBER | DESCRIPTION                               |
|-------------|-------------------------------------------|
| CMK-RA      | Red 3-Way Binding Post Connector Module   |
| CMK-BA      | Black 3-Way Binding Post Connector Module |

3-Way Binding Post Modules provide termination options for banana plugs, speaker tips, spade tips or bare wire. Binding post modules are available with red or black color-code

Standard color:

For other colors add the following to P/N: