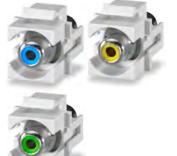

Standard color: v For other colors add the following to P/N: vH

| RCA Feed-Thru Connector Modules                          |                                                       |  |  |  |
|----------------------------------------------------------|-------------------------------------------------------|--|--|--|
| PART NUMBER                                              | DESCRIPTION                                           |  |  |  |
| CMK-RCA[x] RCA Colored Stripe Feed-Thru Connector Module |                                                       |  |  |  |
| Substitute x with correspo                               | onding letter to specify stripe color: WH YE RD BU GN |  |  |  |

Modules are available with RCA connectors in both feed-thru and solder type versions. Feed-thru RCA modules are offered in five colors to indicate media type, solder types - in three colors.

Standard color: IV