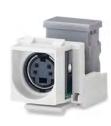

SVHS -110 and Feed-Thru Connector Modules

| PART NUMBER | DESCRIPTION |
|-------------|-------------|
|             |             |

CMK-110SVHS SVHS to 110 Connector Module

The SVHS to 110 modules enables connection to your video systems using Category 5, 5e or 6 UTP cabling and feature 110 type IDC terminations of rear for quick, easy installation. These modules provide a cost effective alternative to running S-Video cabling. Other SVHS modules provide a feed-thru female to female connector