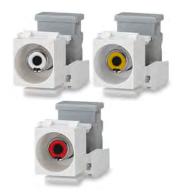

Standard color:

For other colors add the following to P/N:

The RCA to 110 modules enable transmission of audio/video signals over Category 5, 5e or 6 UTP cabling and features 110 type IDC terminations on rear for quick, easy installation. RCA modules are offered in three colors to indicate media type; Red - Right Audio, White - Left Audio and Yellow - Video.