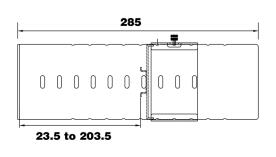

It is manufactured of heavy-duty cold rolled steel for durability, and the unique variable depth design allows flexible placement and protection of the mounted equipment.

## **Physical Characteristics**

Material: Heavy-Duty Cold-Rolled Steel Dimensions: All in Millimeters

# Front View

Side View

PSS-18TR\_A-4-16