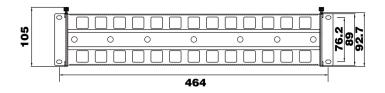

## **Physical Characteristics**

Material: Heavy-Duty Cold-Rolled Steel Dimensions: All in Millimeters

# Front View

Side View

PSS-18TR\_A-4-16