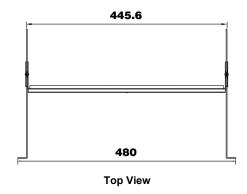

## **Physical Characteristics**

Material: Heavy-Duty Cold-Rolled Steel Dimensions: All in Millimeters

# Front View

Side View

PSS-18TR\_A-4-16