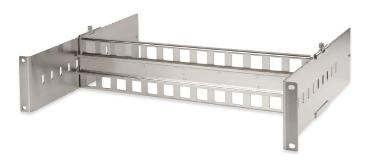

# **DIN-Rail Rack Mount Bracket**

### **KEY FEATURES**

- · Unique variable depth design
- · Heavy-duty cold rolled steel construction
- · Compatible with any DIN-rail equipment

The Signamax Din-rail Rack Mount Bracket is a perfect solution for mounting DIN-rail equipped keystone jacks, switches, media converters, and power supplies into standard equipment racks or equipment cabinets with standard 19" rack rails.

It is manufactured of heavy-duty cold rolled steel for durability, and the unique variable depth design allows flexible placement and protection of the mounted equipment.